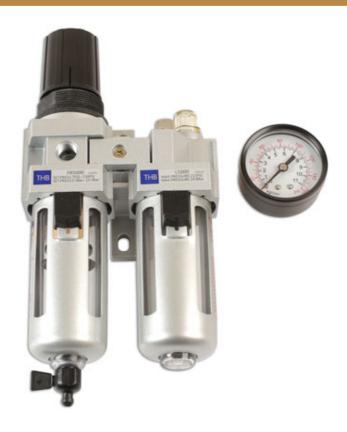

## Air Control Regulator Unit 1/2" BSP Thread

Part of the Connect Consumable airline range. Air Filter / Regulator / Lubricator designed to filter water /vapor in order to extend the service life of air tools. The regulator can make sure the output / working pressure is at a certain level. The supply lubricator again is to extend the service life of air tools / air systems. Also has an auto drain function.

## **Additional Information**

- · Lubricator includes oil/air mix contol.
- Max output pressure: 7 150psi; max input pressure: 215psi.
- Flow: 3100L = 109.5cfm.
- · Semi auto drain valve.
- · Compatible with our full range of Connect airline fittings.