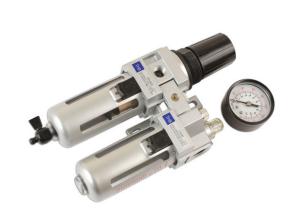

## Air Control Regulator Unit 1/2" BSP Thread

Part of the Connect Consumable airline range. Air Filter / Regulator / Lubricator designed to filter water /vapor in order to extend the service life of air tools. The regulator can make sure the output / working pressure is at a certain level. The supply lubricator again is to extend the service life of air tools / air systems. Also has an auto drain function.

## **Additional Information**

- · Lubricator includes oil/air mix contol.
- Max output pressure: 7 150psi; max input pressure: 215psi.
- Flow: 3100L = 109.5cfm.
- · Semi auto drain valve.
- · Compatible with our full range of Connect airline fittings.