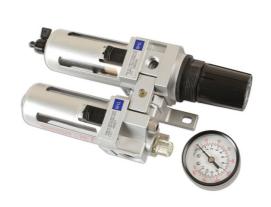

## Air Control Regulator Unit 1/2" BSP Thread

Part of the Connect Consumable airline range. Air Filter / Regulator / Lubricator designed to filter water /vapor in order to extend the service life of air tools. The regulator can make sure the output / working pressure is at a certain level. The supply lubricator again is to extend the service life of air tools / air systems. Also has an auto drain function.

## **Additional Information**

- · Lubricator includes oil/air mix contol.
- Max output pressure: 7 150psi; max input pressure: 215psi.
- Flow: 3100L = 109.5cfm.
- · Semi auto drain valve.
- · Compatible with our full range of Connect airline fittings.